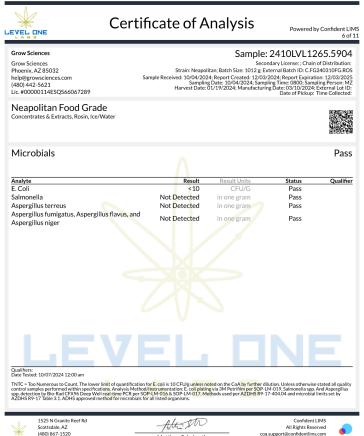

### 100mg Rosin Fruit Chew - Green Apple

Ingestible, Soft Chew, Ice/Water METHOD OF EXTRACTION: ICE & WATER

Microbials **Pass** 

| Analyte    | R <mark>e</mark> sult      | Result Units | Status | Qualifier |
|------------|----------------------------|--------------|--------|-----------|
| E. Coli    | <10                        | CFU/G        | Pass   |           |
| Salmonella | Not <mark>D</mark> etected | in one gram  | Pass   |           |

Qualifiers:

Date Tested: 02/13/2025 12:00 am

TNTC = Too Numerous to Count. The lower limit of quantification for E. coli is 10 CFU/g unless noted on the CoA by further dilution. Unless otherwise stated all quality control samples performed within specifications. Analysis Method/Instrumentation: E. coli plating via 3M Petrifilm per SOP-LM-019, Salmonella spp. And Aspergillus spp. detection by Bio-Rad CFX96 Deep Well real-time PCR per SOP-LM-016 & SOP-LM-017. Methods used per AZDHS R9-17-404.04 and microbial limits set by AZDHS R9-17 Table 3.1. ADHS approved method for microbials for all listed organisms.