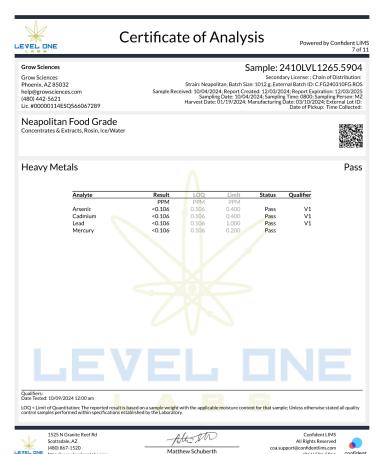

#### **Grow Sciences**

**Grow Sciences** Phoenix, AZ 85032 help@growsciences.com (480) 442-5621 Lic. #00000114ESQS66067289 Sample: 2502LVL0123.0640

Secondary License: ; Chain of Distribution:

Strain: Neapolitan; Batch Size: 2500 units; External Batch ID: C.1GR250113.KIT & C.FG240310FG.ROS

Sample Received: 02/12/2025; Report Created: 02/14/2025; Report Expiration: 02/14/2026 Sampling Date: 01/10/2025; Sampling Time: 1630; Sampling Person: SS Harvest Date: 01/19/2024; Manufacturing Date: 01/13/2025; External Lot ID: Date of Pickup: 02/12/2025 Time Collected: 12:11

### 100mg Rosin Fruit Chew - Green Apple

Ingestible. Soft Chew. Ice/Water METHOD OF EXTRACTION: ICE & WATER

(480) 867-1520

Allista Matthew Schuberth

1525 N Granite Reef Rd Scottsdale, AZ (480) 867-1520 http://www.levelonelabs.com Lic# 00000004LCIG00024823