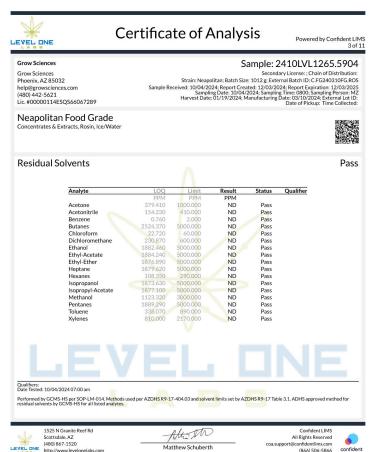

### 100mg Rosin Fruit Chew - Green Apple

Ingestible. Soft Chew. Ice/Water METHOD OF EXTRACTION: ICE & WATER

92.15 mg/unit

Total THC

NT

Total Terpenes

(Q3)

**Total CBD** 

ND

Not Tested

Moisture (Q3)

92.15 mg/unit

Total Cannabinoids (Q3)

### Cannabinoids

Complete

| Analyte | LOQ     | Result                                                     | Result                         | Qualifier |
|---------|---------|------------------------------------------------------------|--------------------------------|-----------|
|         | mg/unit | mg/unit                                                    | mg/g                           |           |
| THCa    | 4.27    | ND                                                         | ND                             |           |
| Δ9-ΤΗС  | 4.27    | 92.15                                                      | 2.17                           |           |
| Δ8-ΤΗС  | 4.27    | ND                                                         | ND                             | Q3        |
| THCVa   | 4.27    | ND                                                         | ND                             | Q3        |
| THCV    | 4.27    | ND                                                         | ND                             | Q3        |
| CBDa    | 4.27    | ND                                                         | ND                             |           |
| CBD     | 4.27    | ND                                                         | ND                             |           |
| CBDVa   | 4.27    | ND                                                         | ND                             | Q3        |
| CBDV    | 4.27    | ND                                                         | ND                             | Q3        |
| CBN     | 4.27    | ND                                                         | ND                             | Q3        |
| CBGa    | 4.27    | ND                                                         | ND                             | Q3        |
| CBG     | 4.27    | <loq< td=""><td><loq< td=""><td>Q3</td></loq<></td></loq<> | <loq< td=""><td>Q3</td></loq<> | Q3        |
| CBCa    | 4.27    | ND                                                         | ND                             | Q3        |
| CBC     | 4.27    | <loq< td=""><td><loq< td=""><td>Q3</td></loq<></td></loq<> | <loq< td=""><td>Q3</td></loq<> | Q3        |
| Total   |         | 92.15                                                      | 2.17                           | Q3        |

ualifiers: ate Tested: 02/12/2025 07:00 am

based on a sample weight with the applicable moisture conte<mark>nt for that s</mark>ample; Unless otherwise stated all quality control samples performed within specifications established by the oid potency performed by HPLC-DAD per SOP-LM-005. ADHS approved method for potency by HPLC-DAD for all listed analytes.