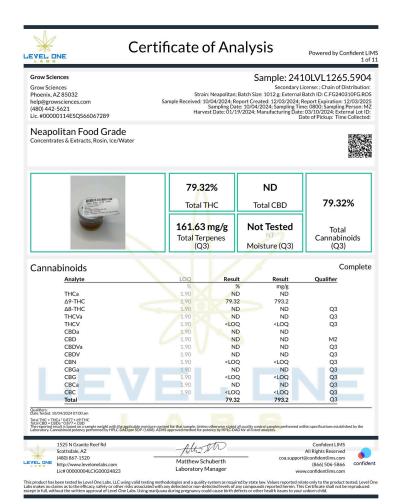

#### **Grow Sciences**

**Grow Sciences** Phoenix, AZ 85032 help@growsciences.com (480) 442-5621 Lic. #00000114ESQS66067289 Sample: 2502LVL0123.0640

Secondary License: ; Chain of Distribution:

Strain: Neapolitan; Batch Size: 2500 units; External Batch ID: C.1GR250113.KIT & C.FG240310FG.ROS Sample Received: 02/12/2025; Report Created: 02/14/2025; Report Expiration: 02/14/2026 Sampling Date: 01/10/2025; Sampling Time: 1630; Sampling Person: SS Harvest Date: 01/19/2024; Manufacturing Date: 01/13/2025; External Lot ID: Date of Pickup: 02/12/2025 Time Collected: 12:11

### 100mg Rosin Fruit Chew - Green Apple

Ingestible. Soft Chew. Ice/Water METHOD OF EXTRACTION: ICE & WATER

92.15 mg/unit

Total THC

NT

Total Terpenes

(Q3)

**Total CBD** 

ND

Not Tested

Moisture (Q3)

92.15 mg/unit

Total Cannabinoids (Q3)

### Cannabinoids

Complete

| Analyte | LOQ     | Result                                                     | Result                         | Qualifier |
|---------|---------|------------------------------------------------------------|--------------------------------|-----------|
|         | mg/unit | mg/unit                                                    | mg/g                           |           |
| THCa    | 4.27    | ND                                                         | ND                             |           |
| Δ9-ΤΗС  | 4.27    | 92.15                                                      | 2.17                           |           |
| Δ8-ΤΗС  | 4.27    | ND                                                         | ND                             | Q3        |
| THCVa   | 4.27    | ND                                                         | ND                             | Q3        |
| THCV    | 4.27    | ND                                                         | ND                             | Q3        |
| CBDa    | 4.27    | ND                                                         | ND                             |           |
| CBD     | 4.27    | ND                                                         | ND                             |           |
| CBDVa   | 4.27    | ND                                                         | ND                             | Q3        |
| CBDV    | 4.27    | ND                                                         | ND                             | Q3        |
| CBN     | 4.27    | ND                                                         | ND                             | Q3        |
| CBGa    | 4.27    | ND                                                         | ND                             | Q3        |
| CBG     | 4.27    | <loq< td=""><td><loq< td=""><td>Q3</td></loq<></td></loq<> | <loq< td=""><td>Q3</td></loq<> | Q3        |
| CBCa    | 4.27    | ND                                                         | ND                             | Q3        |
| CBC     | 4.27    | <loq< td=""><td><loq< td=""><td>Q3</td></loq<></td></loq<> | <loq< td=""><td>Q3</td></loq<> | Q3        |
| Total   |         | 92.15                                                      | 2.17                           | Q3        |